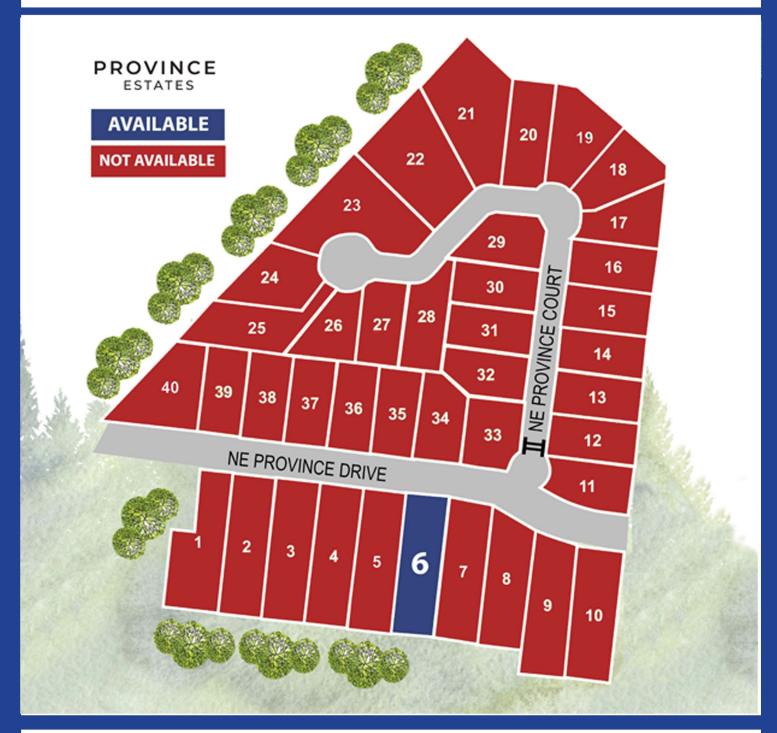

newest luxury development, perfectly situated near the charming city of Camas and just minutes away from Interstate 5, the cities of Portland and Vancouver, and PDX International Airport. 40 lots available, half with gated entry. Visit the site today and learn why this is one of the fastest-growing spots on the West Coast.

The active city of Camas is perfect for families in any stage, with gourmet restaurants, hot new breweries and coffee shops, shopping and entertainment. Nearby, Lacamas and Round Lakes call to kayakers and paddle boarders, while hiking, biking and other outdoor recreation is convenient and abundant. The Camas School District is highly acclaimed as one of the top districts in Washington State, and community activities abound for all interests.





## PROVINCE ESTATES



Located at NE Province DR & NE Province CT, Camas, WA

## WWW.NWHOMEBUILDERGROUP.COM