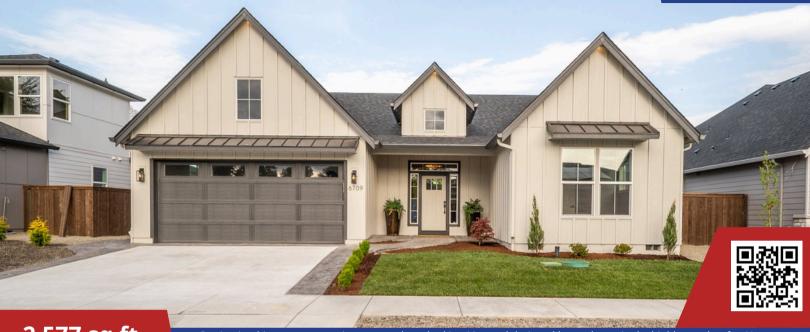

## 6709 NW 24TH CT Vancouver, WA 98665

DIRECTIONS 🕏 nwhbg.com/drivelake

2,577 sq ft 4 bedroom 3 bathroom Don't miss this rare opportunity to own a breathtaking Mascord designed luxury home in the highly sought-after Vancouver Lakeview neighborhood. This stunning multi home design features combined 2,577 sq ft, 4-bed, 3-bath between the two living quarters sits on a 6,499 sq ft lot, offering spectacular views of Vancouver Lake and is surrounded by magnificent estates. Perfectly blending nature with convenience, the home features an open and airy design with vaulted ceilings, a chef-inspired kitchen equipped with custom soft-close cabinets, quartz countertops, and a large island ideal for entertaining. The spacious Primary suite boasts a tray ceiling, a generous walk-in closet, double sinks, and a luxurious full tile shower. Gorgeous floorplan flows throughout the home showcasing its modern elegance. With Community lake access corner away and close proximity to Portland Airport, Vancouver's recreational activities, and waterfront hotspots, this home offers unparalleled convenience and access to the best of the Pacific Northwest. Move-in ready and designed for luxury living, this one-of-a-kind property is a true gem in one of the area's finest locations—an exceptional investment in both lifestyle and location.