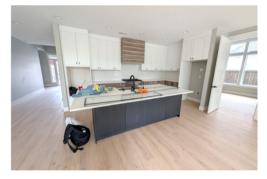

## 6709 NW 24TH CT Vancouver, WA 98665

DIRECTIONS 🕏 nwhbg.com/drivelake

2,577 sq ft 4 bedroom 3 bathroom Don't miss this rare opportunity to own a breathtaking Mascord designed luxury home in the highly sought-after Vancouver Lakeview neighborhood. This stunning multi home design features combined 2,577 sq ft, 4-bed, 3-bath between the two living quarters sits on a 6,499 sq ft lot, offering spectacular views of Vancouver Lake and is surrounded by magnificent estates. Perfectly blending nature with convenience, the home features an open and airy design with vaulted ceilings, a chef-inspired kitchen equipped with custom soft-close cabinets, quartz countertops, and a large island ideal for entertaining. The spacious Primary suite boasts a tray ceiling, a generous walk-in closet, double sinks, and a luxurious full tile shower. Gorgeous floorplan flows throughout the home showcasing its modern elegance. With Community lake access corner away and close proximity to Portland Airport, Vancouver's recreational activities, and waterfront hotspots, this home offers unparalleled convenience and access to the best of the Pacific Northwest. Move-in ready and designed for luxury living, this one-of-a-kind property is a true gem in one of the area's finest locations—an exceptional investment in both lifestyle and location.