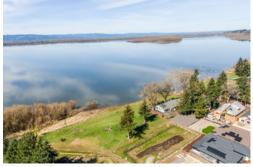

## 6709 NW 24TH CT Vancouver, WA 98665

DIRECTIONS 🕏 nwhbg.com/drivelake

2,577 sq ft 4 bedroom 3 bathroom Don't miss this rare opportunity to own a breathtaking Mascord designed luxury home in the highly sought-after Vancouver Lakeview neighborhood. This stunning multi home design features combined 2,577 sq ft, 4-bed, 3-bath between the two living quarters sits on a 6,499 sq ft lot, offering spectacular views of Vancouver Lake and is surrounded by magnificent estates. Perfectly blending nature with convenience, the home features an open and airy design with vaulted ceilings, a chef-inspired kitchen equipped with custom soft-close cabinets, quartz countertops, and a large island ideal for entertaining. The spacious Primary suite boasts a tray ceiling, a generous walk-in closet, double sinks, and a luxurious full tile shower. Gorgeous floorplan flows throughout the home showcasing its modern elegance. With Community lake access corner away and close proximity to Portland Airport, Vancouver's recreational activities, and waterfront hotspots, this home offers unparalleled convenience and access to the best of the Pacific Northwest. Move-in ready and designed for luxury living, this one-of-a-kind property is a true gem in one of the area's finest locations—an exceptional investment in both lifestyle and location.